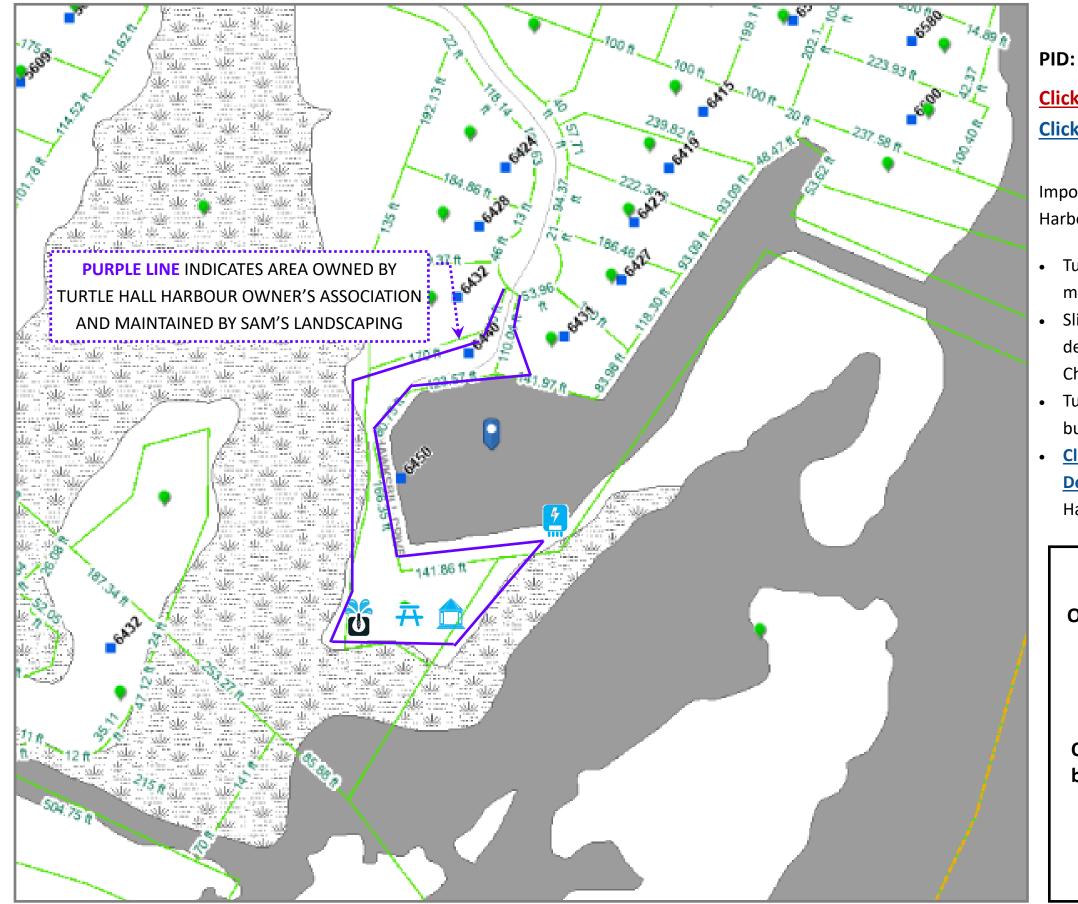

# **TURTLE HARBOUR ASSOCIATION, INC. (AKA—TURTLE HALL MARINA)**

PID: R06313-001-015-000 **Click Here for ETAX Link Click here for Covenants, Rules & Regulations Information** 

Important Information to note about the Marina and Turtle Hall Harbour Neighborhood:

# **PROPERTY INFORMATION:**

• Turtle Harbour Association, Inc (aka: The Marina) is a membership association. Click here for Rules and Regulations. Slips are NOT separately titled and are NOT to be included in the description of lots in Turtle Hall, Turtle Hall Harbour, and/or

• Turtle Harbour Association, Inc. owns all property 4' in from

**Click here for By-laws, Covenants, Rules and Regulations, Declarations and Restrictions Information** for Marina, Turtle Hall Harbour, and Neighborhood Infrastructure.

### **MAP FEATURES KEY:**

### **Owned by Turtle Hall Harbour HOA:**

## **Owned by Turtle Hall Harbour Association (Marina),** but serve both HOA and Marina Areas:

180' Deep Well for Irrigation & Marina Use

Marina Electrical Panel and Utility Shed